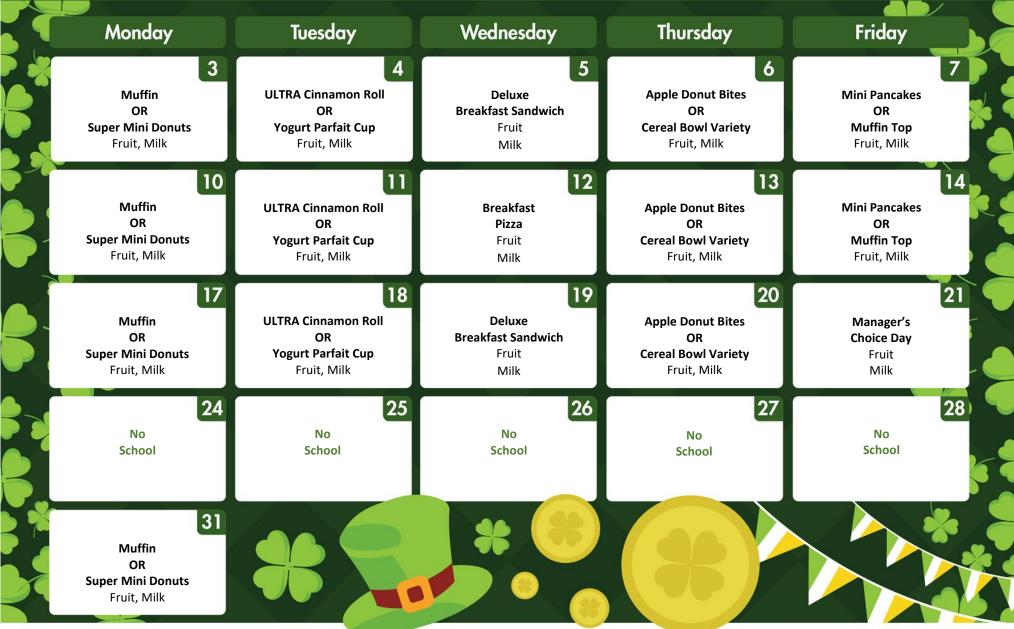

## March 2025

## **BREAKFAST – Intermediate**

Paid - \$2.00, Reduced-Price - \$0.30

Milk Only - \$0.50

Milk variety available daily.

Daily fruit offerings are fresh, dried, or canned varieties.

Menus are subject to change.

Benefit Bars offered as an additional entrée daily.

Breakfast Meal Extras,

such as a grain, cheese, eggs, Go Gurt/yogurt, etc. may be offered periodically.

Milk variety available daily.