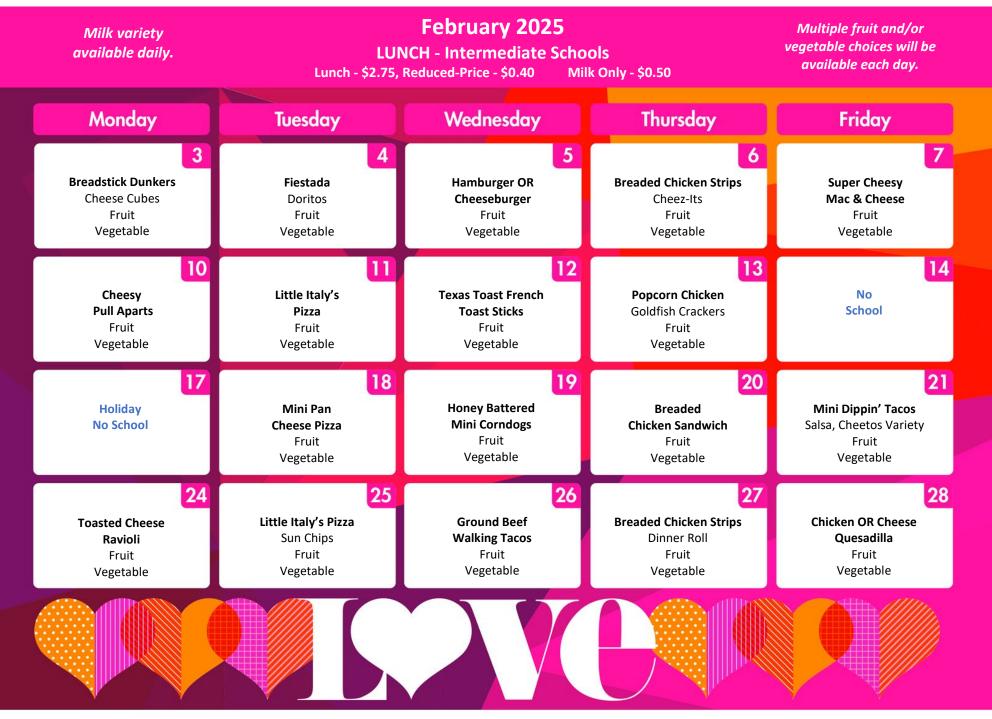

|                                                                                 |                                                                     |                                                        |
| Daily fruit offerings are fresh, dried, or canned varieties. |                                                                | Benefit Bars offered as an additional entrée daily.                 | <i>Breakfast Meal Extras,</i><br>such as a grain, cheese, eggs, Go Gurt/yogurt, |                                                                     |                                                        |

Menus are subject to change.

additional entrée daily.

such as a grain, cheese, eggs, Go Gurt/yogurt, etc. may be offered periodically.



Turkey or ham deli sandwiches are available as an additional entrée daily.

Each vegetable group will be offered at least once per full week of meal service, in the amounts required by National School Lunch Program guidelines.

Dark Green Red/Orange Beans/Peas/Legumes Starchy Other

Menus are subject to change.