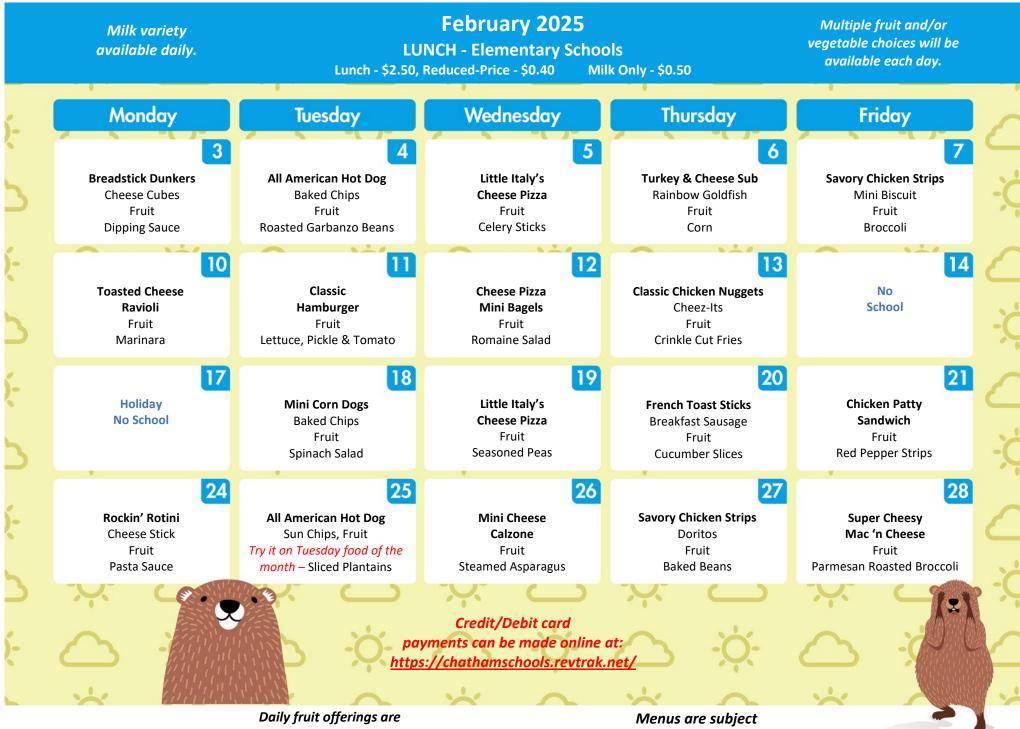

reakfast Sandwich** Fruit Fruit Milk Milk Milk Milk 17 18 19 20 21 Zee Zees Grahamz **Holiday** Sausage **Oatmeal Chocolate Chocolate Chip No School Cheese Cubes Breakfast Pizza Muffin Top** Chip Bar Fruit Fruit Fruit Fruit Milk Milk Milk Milk 26 27 24 25 28 Super Mini Donuts **Mini Pancakes** Sausage Waffle **Mini Benefit Bars Cinnamon Apple Churro** Fruit Fruit **Breakfast Sandwich** Fruit GoGurt Fruit Milk Milk Fruit Milk Milk Milk Menus are subject to change.

Breakfast Meal Extras,

such as a grain, cheese, eggs, yogurt, etc. may be offered periodically throughout the month. Credit/debit card payments can be made online at: <u>https://chathamschools.revtrak.net/</u> Daily fruit offerings are fresh, dried, or canned varieties. Multiple fruits may be offered to meet meal requirements.



fresh, dried, or canned varieties. Menus are subjec to change.