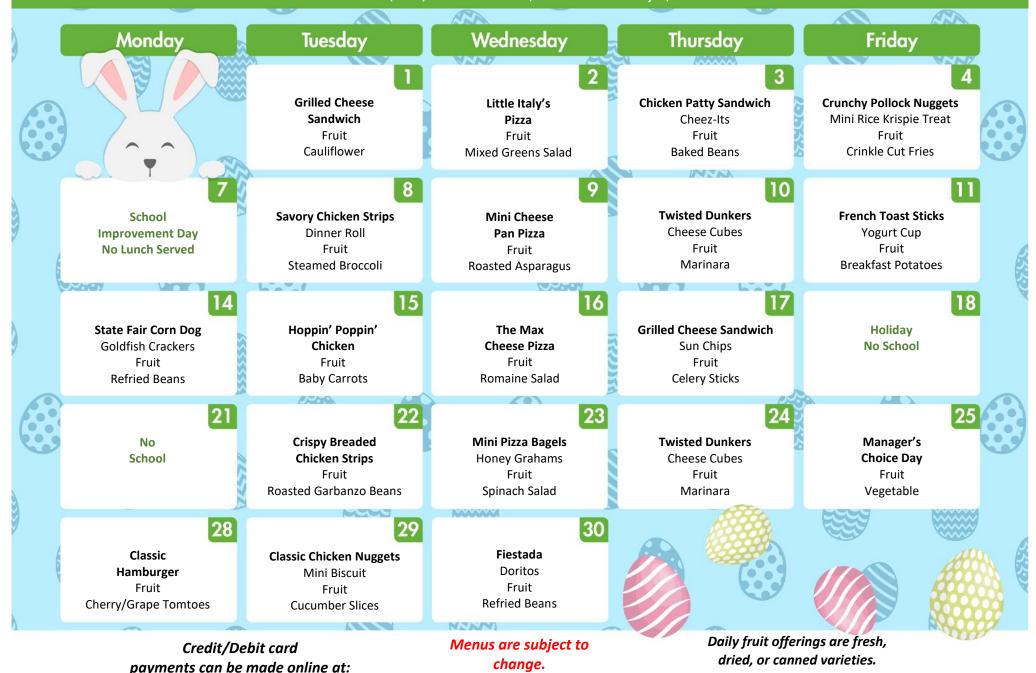

## **April 2025**

**LUNCH - Elementary Schools** 

Lunch - \$2.50, Reduced-Price - \$0.40

Milk Only - \$0.50

Multiple fruit and/or vegetable choices will be available each day.