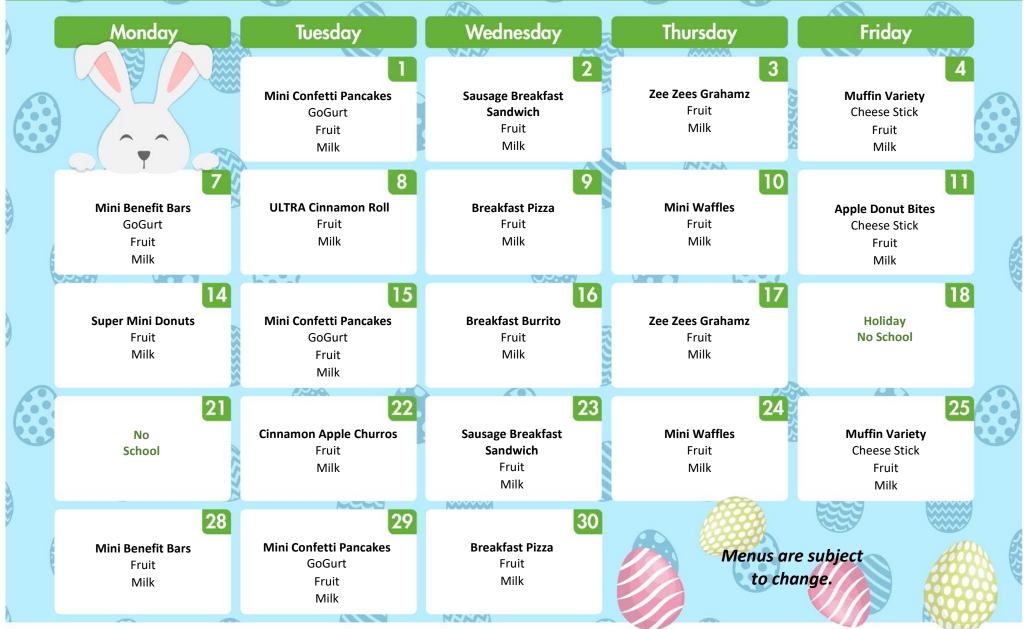

## April 2025

**BREAKFAST - Elementary Schools** 

Paid - \$2.00, Reduced-Price - \$0.30

Milk Only - \$0.50

Milk variety available daily.

## Breakfast Meal Extras,

such as a grain, cheese, eggs, yogurt, etc. may be offered periodically throughout the month. Credit/debit card payments can be made online at: <a href="https://chathamschools.revtrak.net/">https://chathamschools.revtrak.net/</a>

Fruit may be fresh, dried, or canned varieties.

Multiple fruits may be offered to meet meal requirements.

Milk variety available daily.

https://chathamschools.revtrak.net/