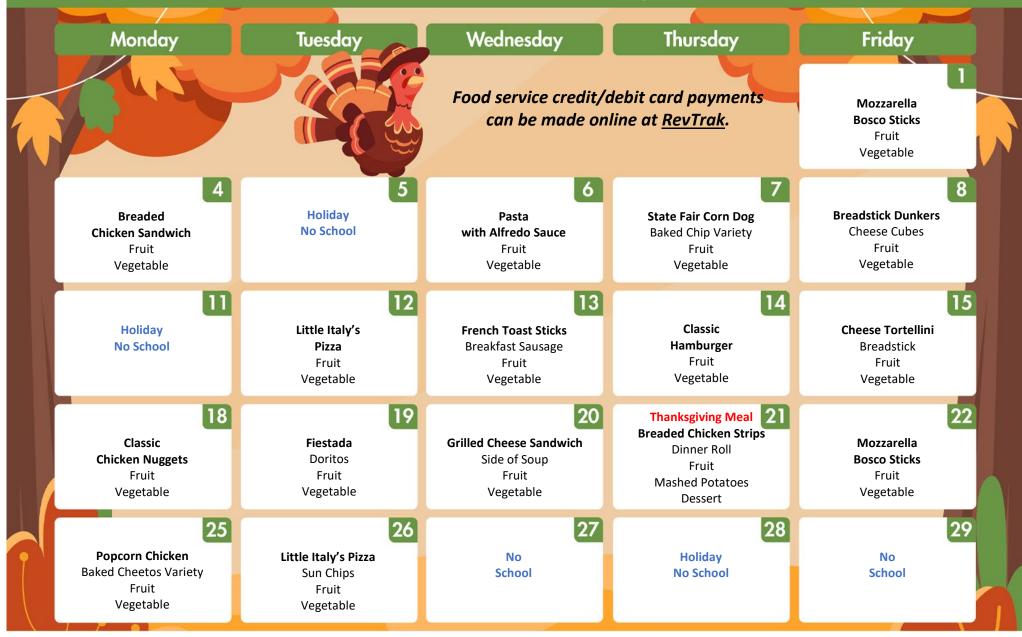

## November 2024

**LUNCH - Intermediate Schools** 

Lunch - \$2.75, Reduced-Price - \$0.40

Milk Only - \$0.50

Multiple fruit and/or vegetable choices will be available each day.

Each vegetable group will be served at least once per full week of meal service.