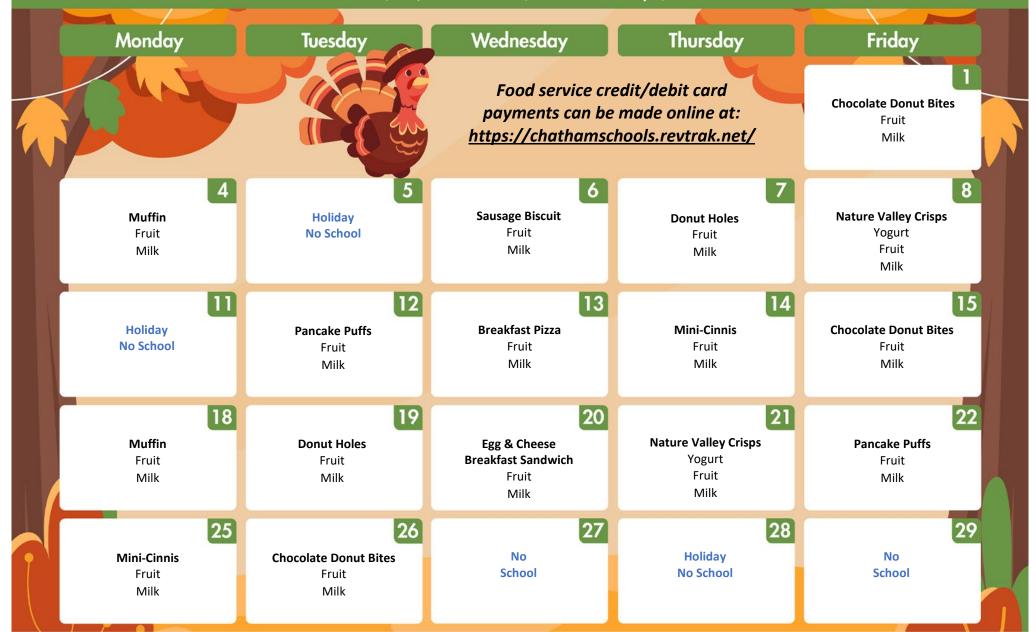

## **November 2024**

## **BREAKFAST – Intermediate**

Paid - \$2.00, Reduced-Price - \$0.30 Milk Only - \$0.50

Milk variety available daily.

## Breakfast Meal Extras,

such as a grain item, cheese, eggs, GoGurt, etc. may be offered periodically throughout the month.

Daily fruit offerings are fresh, dried, or canned varieties.

Menus are subject to change.

Milk variety available daily.